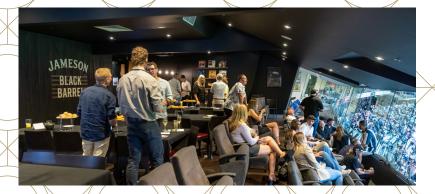

## THE JAMESON BLACK BARREL SUITE

The Jameson Black Barrel Suite is located on Level three of the MCG within the Ponsford Stand. A one-of-a-kind crafted whiskey bar hidden from the crowds behind sliding glass windows overlooking the field.

With capacity for 50 guests, you can enjoy the pre-match vibes with a Jameson Black Barrel & Beer Boilermaker to set the tone. There's a record player with a selection of Australian Classics to get everyone pumped up for the big game.

It's an unrivalled opportunity to entertain, network and share the action among old mates and new ones in the home of football. Treat yourself to a spread of gourmet delights, with a select range of premium beverages served from our signature bar located inside the suite. If you're feeling up for it, ask us about our whiskey tasting experience from our Jameson ambassadors\*.