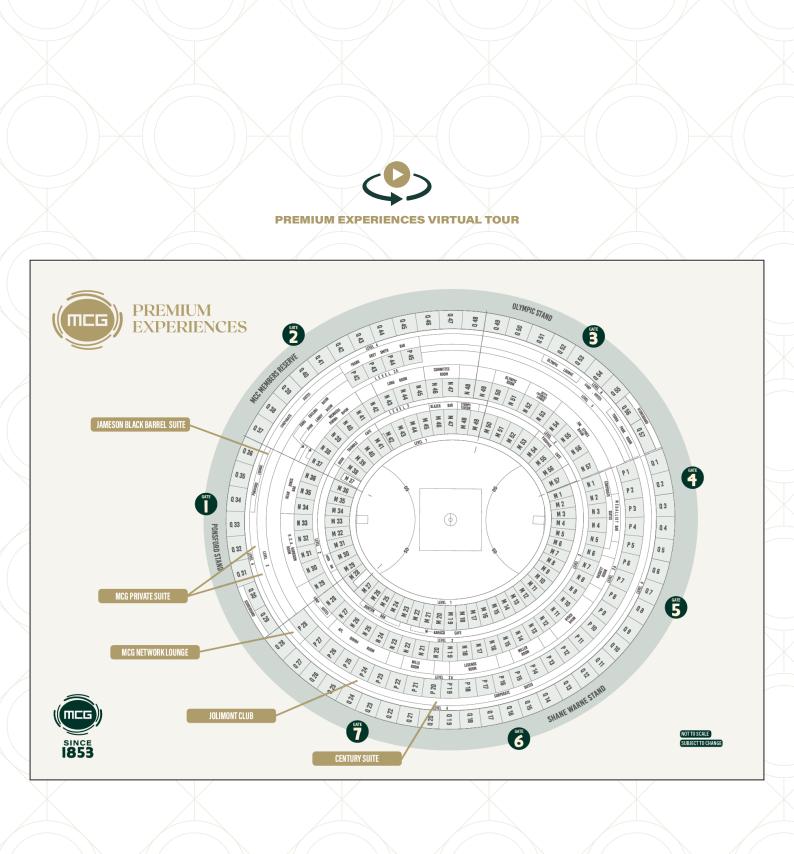

## CENTURY SUITE

With unbelievable views right on centre wing and surrounded by stunning décor, the newly created MCG Century Suite is the ultimate way to host your guests at the MCG.

Treat your guests to the best suite at the 'G in what is a guaranteed unique matchday experience to remember.

## MCG PRIVATE SUITES

Select from one of the MCG's exclusive corporate suites to treat your guests to an unforgettable match day experience during the AFL season.

Our suites have the capacity for 16 to 20 guests to enjoy the exclusive viewing seats behind sliding glass windows.

## THE JAMESON BLACK BARREL SUITE

The Jameson Black Barrel Suite is located on Level three of the MCG within the Ponsford Stand. A one-of-a-kind crafted whiskey bar hidden from the crowds behind sliding glass windows overlooking the field.

# MCG NETWORK LOUNGE

The MCG Network Lounge is a re-vamped hospitality offering with outstanding views on half forward of the Shane Warne Stand.

This can be booked as a private space for 20 guests or as a semi-private space for 10 guests.