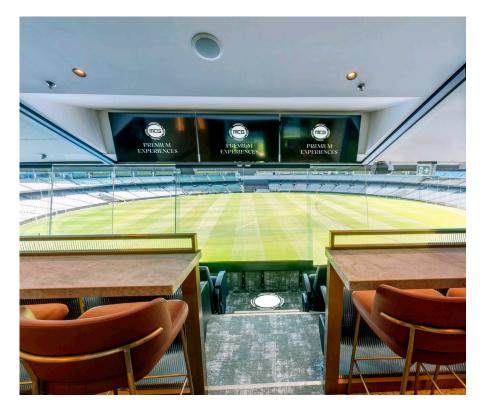

## CENTURY SUITE

With unbelievable views right on centre wing and surrounded by stunning décor, the newly created MCG Century Suite is the ultimate way to host your guests at the MCG.

Treat your guests to the best suite at the 'G in what is a guaranteed unique matchday experience to remember.

The Century Suite is available to book for any match during the AFL home and away season subject to availability.

- + Gourmet menu showcasing the finest contemporary Australian and international cuisine
- + Premium beverage package served by private wait staff
- + Champagne on arrival
- + Access to the suite 90 minutes before the first bounce, with the suite to remain open one hour post-match.
- + Premium level 3 viewing
- + Private bathroom facilities
- + Official AFL programs for your group to take home
- + 2 x VIP carpark passes underneath the MCG

## MCG PRIVATE SUITES

Select from one of the MCG's exclusive corporate suites to treat your guests to an unforgettable match day experience during the AFL season.

Our suites have the capacity for 16 to 20 guests to enjoy the exclusive viewing seats behind sliding glass windows.

These suites are available to book for any match in the AFL home and away season subject to availability.

- + Gourmet grazing menu showcasing the finest contemporary Australian and international cuisine
- + Premium beverage package served by private wait staff
- + Access to the suite 90 minutes before the first bounce, with the suite to remain open one hour post-match.
- + Premium level 3 viewing
- + Private bathroom facilities
- + Official AFL programs for your group to take home
- + 2 carpark passes