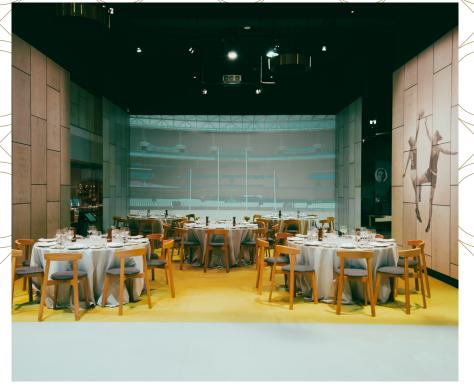

## MCG PRIVATE SUITES

Select from one of the MCG's exclusive corporate suites to treat your guests to an unforgettable match day experience during the AFL season.

Our suites have the capacity for 16 to 20 guests to enjoy the exclusive viewing seats behind sliding glass windows.

These suites are available to book for any match in the AFL home and away season subject to availability.

- + Gourmet grazing menu showcasing the finest contemporary Australian and international cuisine
- + Premium beverage package served by private wait staff
- + Access to the suite 90 minutes before the first bounce, with the suite to remain open one hour post-match.
- + Premium level 3 viewing
- + Private bathroom facilities
- + Official AFL programs for your group to take home
- + 2 carpark passes