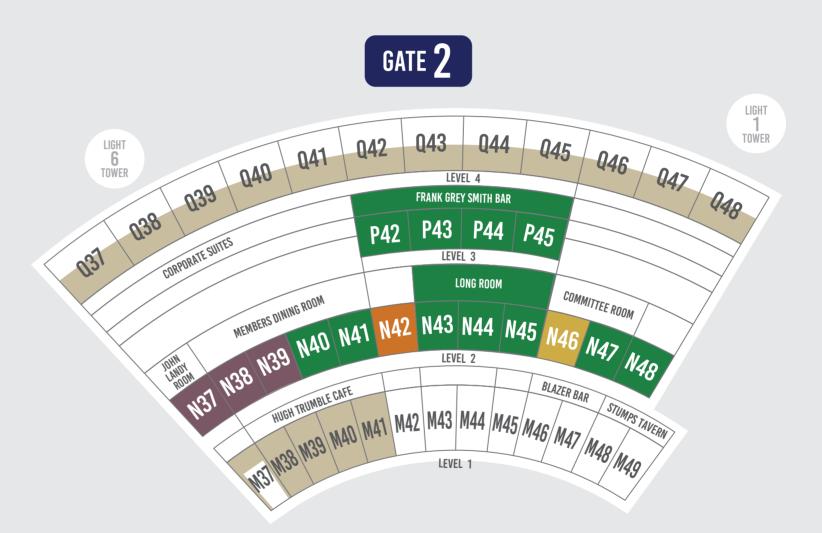

## MCC RESERVE SEATING PLAN CRICKET SEASON 2019/20

- PRE-PURCHASED RESERVED SEATS
- COMMITTEE
- 50-YEAR MEMBERS
- MEMBERS DINING ROOM RESERVED SEATS
  - WILL INCLUDE BAY N40 ON DAYS 1 AND 2 OF THE TEST.
  - NO DINING ROOM RESERVED SEATING FOR BBL MATCHES.
- MEMBER-ONLY WALK UP AREAS (BALCONY SEATING)

## SUBJECT TO CHANGE

The remaining unshaded areas are available for members and visitors on a walk-up basis.

Unsold reserved seating will be available for walk-up on the day.

Note: access for guests and Provisional members to particular areas is subject to the conditions of the passes and access categories respectively for each match day.